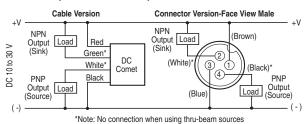

### Wiring Diagrams

#### AC/DC Models (DC Connection)

#### **DC Models (DC Connection)**

**CAUTION:** AC/DC connector version sensors use an ACtype connector. Use of DC power with AC-type connectors may not conform with established standards.

**NOTE:** For connector versions, the pin numbering and color codes shown are typical of several manufacturers. However, variations are possible. In case of discrepancies, rely on function indicated and pin location rather than pin number or color code.