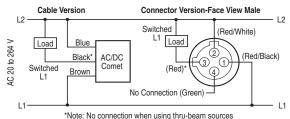

### Wiring Diagrams

#### AC/DC Models (AC Connection)

#### AC/DC Models (DC Connection)

#### **DC Models (DC Connection)**

#### AC Models (AC Connection)

#### **DC Models (DC Connection)**

**CAUTION:** AC/DC connector version sensors use an ACtype connector. Use of DC power with AC-type connectors may not conform with established standards.

**NOTE:** For connector versions, the pin numbering and color codes shown are typical of several manufacturers. However, variations are possible. In case of discrepancies, rely on function indicated and pin location rather than pin number or color code.