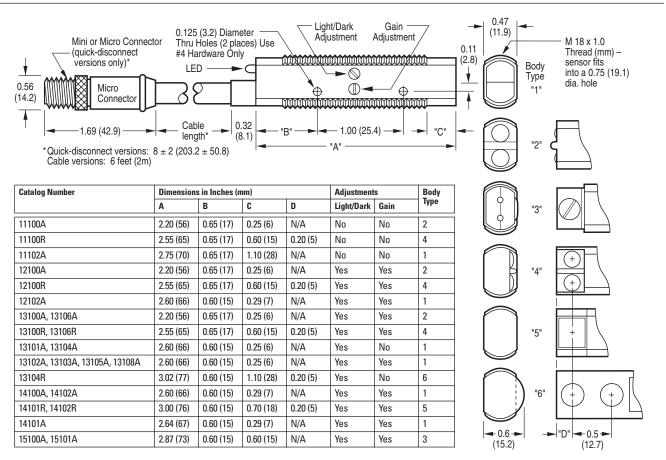

#### Approximate Dimensions — Sensor with Adapter Installed — in Inches (mm) Except Where Noted

ß

August 2007