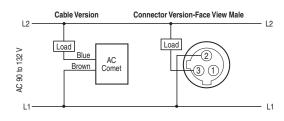

### Wiring Diagrams

#### AC Models (AC Connection)

#### **DC Models (DC Connection)**

**CAUTION:** AC/DC connector version sensors use an ACtype connector. Use of DC power with AC-type connectors may not conform with established standards.

**NOTE:** For connector versions, the pin numbering and color codes shown are typical of several manufacturers. However, variations are possible. In case of discrepancies, rely on function indicated and pin location rather than pin number or color code.