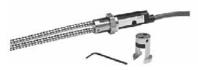

# **Glass Fiber Optic Adapter**

This simple adapter allows glass fiber optic cables to be used with standard Comet Series diffuse reflective sensors.

### Model Selection — Glass Fiber Optic Adapter

|                                                                      | Sensors                                                                                       | Fibers                                                                                                                  | Catalog Number |
|----------------------------------------------------------------------|-----------------------------------------------------------------------------------------------|-------------------------------------------------------------------------------------------------------------------------|----------------|
| Glass Fiber<br>Optic Adapter<br>with Hex Wrench<br>Patent #5,559,919 | Forward Viewing, Diffuse Reflective<br>Sensors (ordered separately, see<br><b>Page 5-31</b> ) | Glass Fiber Optic Cables (ordered<br>separately, see <b>Section 9</b> )<br>Note: Use only with the E51KF Series Fibers. | 6235A-6501     |