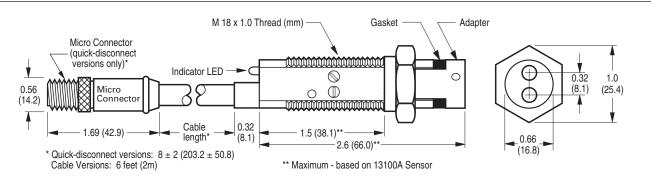

#### Approximate Dimensions — Sensor with Adapter Installed — in Inches (mm) Except Where Noted

ß

August 2007