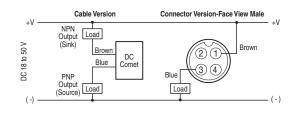

### Wiring Diagrams

#### **DC Models (DC Connection)**

#### **DC Models (DC Connection)**

**CAUTION:** AC/DC connector version sensors use an ACtype connector. Use of DC power with AC-type connectors may not conform with established standards.

**NOTE:** For connector versions, the pin numbering and color codes shown are typical of several manufacturers. However, variations are possible. In case of discrepancies, rely on function indicated and pin location rather than pin number or color code.