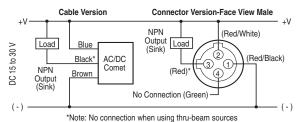

### Wiring Diagrams

#### AC/DC Models (AC Connection)

#### **DC Models (DC Connection)**

**CAUTION:** AC/DC connector version sensors use an ACtype connector. Use of DC power with AC-type connectors may not conform with established standards.

**NOTE:** For connector versions, the pin numbering and color codes shown are typical of several manufacturers. However, variations are possible. In case of discrepancies, rely on function indicated and pin location rather than pin number or color code.