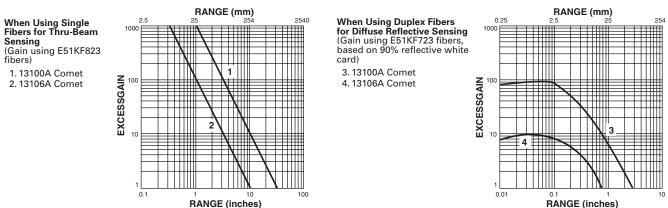

| Catalog Number |
|----------------------------------------------------------------------|-----------------------------------------------------------------------------------------------|-------------------------------------------------------------------------------------------------------------------------|----------------|
| Glass Fiber<br>Optic Adapter<br>with Hex Wrench<br>Patent #5,559,919 | Forward Viewing, Diffuse Reflective<br>Sensors (ordered separately, see<br><b>Page 5-31</b> ) | Glass Fiber Optic Cables (ordered<br>separately, see <b>Section 9</b> )<br>Note: Use only with the E51KF Series Fibers. | 6235A-6501     |

Stocked product, typical order quantities guaranteed in stock.

#### **Excess Gain**



#### Specifications — Glass Fiber Optic Adapter

| See Comet Series Specifications on Page 5-37 |
|----------------------------------------------|
| Adapter: 360 Brass;<br>Gasket: Silicone      |
| 30g over 10 Hz to 2 kHz                      |
| 50g for 10 mS 1/2 sinewave pulse             |
| NEMA 1 ①                                     |
|                                              |

① Note: The adapter will resist the entrance of moisture in the area between the lenses and the fiber ends when properly assembled. However, moisture entry is possible during direct high pressure sprays. Since the Comet Series sensors are rated NEMA 1, 2, 3, 4, 4X, 6, 12 and 13, this will not result in damage to the sensors themselves.

#### Approximate Dimensions — Sensor with Adapter Installed — in I